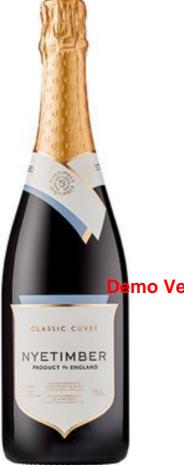

## **Nyetimber Classic Cuvee, England 75cl**

Finely-textured with complex notes of honey, toasted almond, pastry and baked apples, acheived by spending three years of fermenting in the bottle on the lees. A great combination of intensity,...