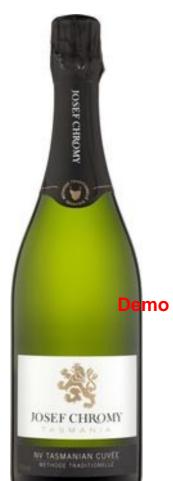

## Josef Chromy Sparkling NV

Josef Chromy is a living legend in Tasmania — and the winery is a true success story. Chief winemaker Jeremy Dineen's style is about showing a true 'sense of place'.

## **Tasting Note**

This sparkling wine from Tasmania is made in the Traditional method. Pale straw with a vibrant nose of lemon and lime juice, Granny Smith apples and a waft of fresh bread. The explosive palate is textural with hay, orchard fruit and the faintest hint of fennel.