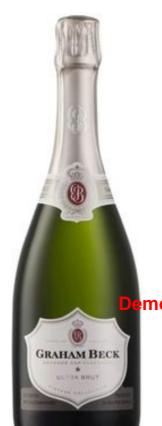

## **Graham Beck Ultra Brut**

Golden peach in colour, with a vibrant bouquet of cherries, blueberries, almonds and earthy spice. A delicate yet complex palate abounds with red berry, yellow stone fruit and hints of brioche. A...

## **Tasting Note**

Golden peach in colour, with a vibrant bouquet of cherries, blueberries, almonds and earthy spice. A delicate yet complex palate abounds with red berry, yellow stone fruit and hints of brioche. A great balance and a long finish with a slightly salty finish.

## Full breakdown

mo Version ProSelectePdfoSD465

Country: South Africa
Region: Robertson
Sub-Region: Robertson
Vintage: 2014
ABV: 12%
Bottle Size: 75cl