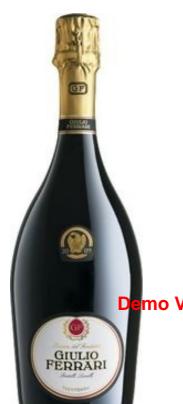

## Giulio Ferrari Riserva del Fondatore 2009

On the nose there are complex flavours of apples and candied citrus fruits and floral scents of chamomile and blossom. On the palate, flavours of citrus fruits, dried fruits, and vanilla resulting in...

## **Tasting Note**

On the nose there are complex flavours of apples and candied citrus fruits and floral scents of chamomile and blossom. On the palate, flavours of citrus fruits, dried fruits, and vanilla resulting in an integrated and lively wine.

Full breakdown

mo VersionProSelectePdfoSBK3

Country: Italy

Region: Trentino-Alto Adige

Sub-Region: Trentino
Vintage: 2009
ABV: 12.5%
Bottle Size: 75cl