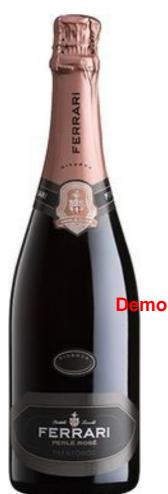

## Ferrari Perle Rose Riserva 2016

An intense and elegant bouquet, with dominant notes of ripe berries and attractive hints of orange zest and roses. The palate is elegant and velvety. The excellent structure highlights the typical...

## **Tasting Note**

An intense and elegant bouquet, with dominant notes of ripe berries and attractive hints of orange zest and roses. The palate is elegant and velvety. The excellent structure highlights the typical qualities of Pinot Noir, embellished by a delicate hint of spices, almonds and yeast.

## Full breakdown

mo VersionProSelectePdfoSBK4

Country: Italy

Region: Trentino-Alto Adige

Sub-Region: Trentino
Vintage: 2016
ABV: 12.5%
Bottle Size: 75cl