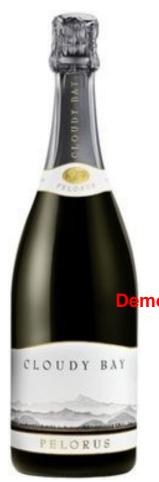

## Cloudy Bay Pelorus, Marlborough

The premium sparkling wine from Cloudy Bay Vineyards. Produced from 80% Chardonnay and 20% Pinot Noir, grown in the Wairau Valley of Marlborough. A blend of three vintages matured in bottle for over...

## **Tasting Note**

The premium sparkling wine from Cloudy Bay Vineyards. Produced from 80% Chardonnay and 20% Pinot Noir, grown in the Wairau Valley of Marlborough. A blend of three vintages matured in bottle for over two years before release. Elegant and creamy, with crisp green apple, zesty lemon and those delicious brioche and biscuit flavours commonly associated with top-quality Champagnes.