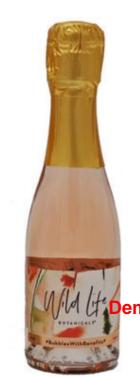

## Wild Life Botanicals Sparkling Blush

"Blush pouts with juicy, wild strawberry aromas, followed by a notably rounded, mineral palate evoking rosehip tea, strawberries and cream, and Cornish orchard fruits such as crab apple and red...

## **Tasting Note**

"Blush pouts with juicy, wild strawberry aromas, followed by a notably rounded, mineral palate evoking rosehip tea, strawberries and cream, and Cornish orchard fruits such as crab apple and red apple.

## Full breakdown

Product Code: 00075339
emo VersionGoSeyect.PdfnSDK

Region: England
Sub-Region: England
Vintage: NV
ABV: 0.5%
Bottle Size: 20cl