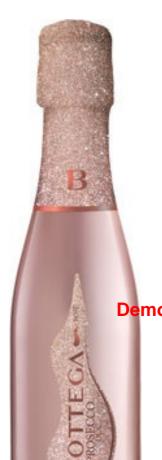

## Bottega Pink Gold Rosé Prosecco DOC 20cl

Pinot Noir grapes from Oltrepò Pavese are hand-picked and gently-pressed to make this peach-coloured rosé. The wine has notes of mixed red berries, floral hints and white peach aromas. The...

## **Tasting Note**

Pinot Noir grapes from Oltrepò Pavese are hand-picked and gentlypressed to make this peach-coloured rosé. The wine has notes of mixed red berries, floral hints and white peach aromas. The hand painted bottles are not only eyecatching but reflect the quality and care put into producing this wine.