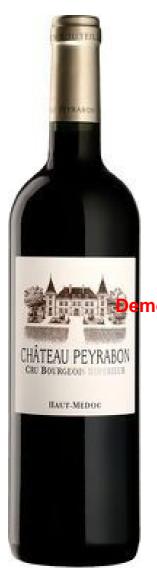

## **Chateau Peyrabon Haut Medoc 2011**

An expressive nose with smokey notes, ivy leaves and oriental spices. The palate has great freshness, with complex red and black fruit flavour. It is medium bodied, with robust soft tannins and a long...

## Full breakdown

Product Code: 00042415

Region: Bordeaux Sub-Region: Haut-Médoc

Vintage: 2011 ABV: 13% Bottle Size: 75cl