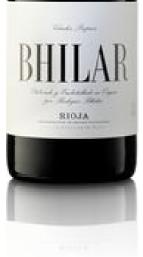

## **Bhilar Plots Tinto Rioja Alavesa**

A small, boutique winery situated in Elvillar, Rioja Alavesa, Bhilar is run by husband and wife team, David Sampedro and Melanie Hickman.

## **Tasting Note**

Rich and dark on the nose with aromas of hedgerow fruit, morello cherries, and aromatics of dried thyme, rosemary and cloves. Dense black fruit on the palate, evolving into blueberry, strawberry, cherry and black pepper in the glass. Structured with fine-grade tannins and refreshing acidity.

Product Code: 00042262
Country: Spain
Region: Rioja
Sub-Region: Rioja
Vintage: 2019
ABV: 13.5%
Bottle Size: 75cl