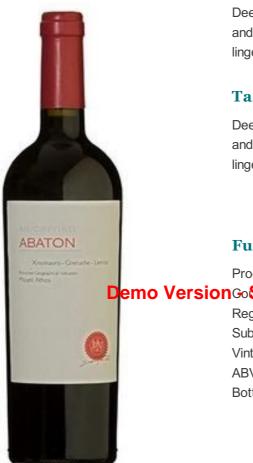

## **Abaton Mount Athos Red**

Deep ruby red color. The nose is vibrant with aromas of ripe red berries and spicy notes. Rich on the palate with robust tannins leading to a long, lingering finish.

## **Full breakdown**

Product Code: 00076366 Demo Version Go Select. Pdfr SDK Region: Greece Greece Sub-Region: 2017 Vintage: ABV: 13.5% Bottle Size: 75cl

Bibendum Wine | 16 St Martin's Le Grand London EC1A4EN United Kingdom | Call: 0845 263 6924