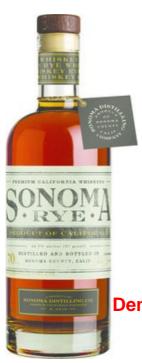

## Sonoma Rye

This 100% Rye Whisky is produced using 80% unmalted Rye & amp; 20% malted British Rye to give a spicy, dry flavour profile. It is then aged in new American oak & amp; ex-rye barrels for noties of honey,...

## **Tasting Note**

This 100% Rye Whisky is produced using 80% unmalted Rye & 20% malted British Rye to give a spicy, dry flavour profile. It is then aged in new American oak & ex-rye barrels for noties of honey, permisson fruit & vanilla & white pepper.

## Full breakdown Demo VersionPra**Select** (Pdf) SDK6

Country:USAABV:46.5%Bottle Size:70cl

Bibendum Wine | 16 St Martin's Le Grand London EC1A 4EN United Kingdom | Call: 0845 263 6924