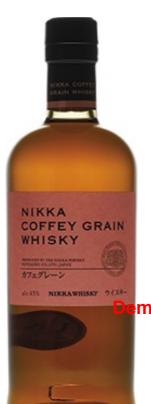

## **Nikka Coffey Grain**

Nikka Coffey Grain is an original single-grain whisky distilled mainly from corn in a Coffey still. On the nose and the palate you will find notes of exotic fruits, oaky spice and toffee popcorn. An...

## **Tasting Note**

Nikka Coffey Grain is an original single-grain whisky distilled mainly from corn in a Coffey still. On the nose and the palate you will find notes of exotic fruits, oaky spice and toffee popcorn. An unusual whisky that will intrigue both experienced whisky drinkers and novices alike.

## Full breakdown

mo VersionProSelectePdfoSDk5

Country: Japan ABV: 45% Bottle Size: 70cl