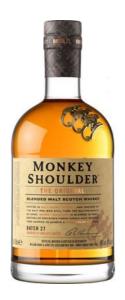

## **Monkey Shoulder**

A unique blend of 3 malt whiskies from Speyside's finest distilleries. Made in batches of just 27 casks for a smoother, richer taste. A contemporary brand with a great pack, intriguing name and a...

## **Tasting Note**

A unique blend of 3 malt whiskies from Speyside's finest distilleries. Made in batches of just 27 casks for a smoother, richer taste. A contemporary brand with a great pack, intriguing name and a witty, playful personality: The new face of Scotch whisky for a new generation of whisky drinkers.

## Demo Version Full break of SDK

Product Code: 00018213
Country: Scotland
ABV: 40%
Bottle Size: 70cl

Bibendum Wine | 16 St Martin's Le Grand London EC1A 4EN United Kingdom | Call: 0845 263 6924