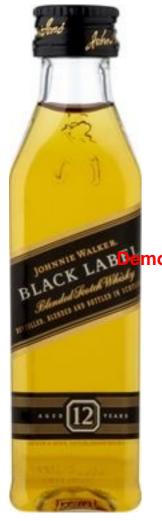

## Johnnie Walker Black Label Blended Scotch Whisky

The iconic blend of over 30 malt and grain whiskies from Scotland makes Johnnie Walker Black Label one of the world's best-selling blended Scotch whiskies. Johnnie Walker Black Label is considered...

## **Tasting Note**

The iconic blend of over 30 malt and grain whiskies from Scotland makes Johnnie Walker Black Label one of the world's best-selling blended Scotch whiskies. Johnnie Walker Black Label is considered to be the the Everest of deluxe whiskies and holds many awards worldwide. Enjoyed over ice, with water or as a long drink with a splash of ginger ale.

## **Full breakdown**

Product Code:00016066Country:ScotlandABV:40%Bottle Size:5cl

Bibendum Wine | 16 St Martin's Le Grand London EC1A4EN United Kingdom | Call: 0845 263 6924