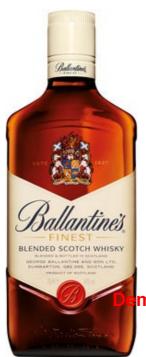

## **Ballantine's Finest**

Ballantine's Finest is a complex, refined and elegant blended Scotch whisky. With soft, elegant, heather honey aromas and a hint of spice. Well balanced subtle flavours with tones of milk...

## **Tasting Note**

Ballantine's Finest is a complex, refined and elegant blended Scotch whisky. With soft, elegant, heather honey aromas and a hint of spice. Well balanced subtle flavours with tones of milk chocolate, red apple and vanilla that leads to a sophisticated after taste gives a fresh, floral and rounded glow.