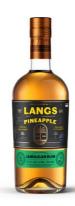

## Langs Pineapple Rum

Langs Pineapple Rum is tropical & Daracterful. Packed with vibrant exotic fruit notes, it combines juicy pineapple with hints of coconut, caramel and lime, finishing mild and long with fruits...

## **Tasting Note**

Langs Pineapple Rum is tropical & characterful. Packed with vibrant exotic fruit notes, it combines juicy pineapple with hints of coconut, caramel and lime, finishing mild and long with fruits & spiced oak. Tangy, tropical and now GOLD. This Rum has come out on top and won gold at the Rum Masters Award 2022

## Demo Version Full break of SDK

Product Code: 00042592
Country: Scotland
ABV: 37.5%
Bottle Size: 70cl

Bibendum Wine | 16 St Martin's Le Grand London EC1A 4EN United Kingdom | Call: 0845 263 6924