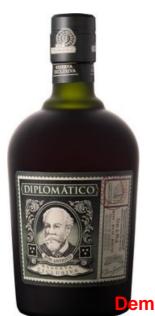

## **Diplomatico Reserva Exclusiva**

An exquisite sipping rum that is made almost entirely from sugar cane honey. This fine rum is made with 80% heavy pot still rum and 20% lighter column still rum and aged for up to 12 years. The result...

## **Tasting Note**

An exquisite sipping rum that is made almost entirely from sugar cane honey. This fine rum is made with 80% heavy pot still rum and 20% lighter column still rum and aged for up to 12 years. The result is a truly exceptional rum with characteristic soft and fruity flavours to an even higher level of concentation than it's family members.