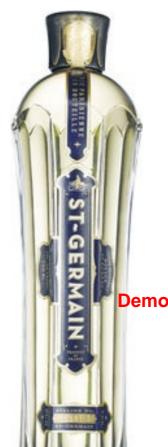

## St Germain Elderflower Liqueur

St Germaine is a unique and premium elderflower liqueur that is delicious chilled on the rocks and mixes extremely well with spirits, wine and Champagne. An artisinal liqueur, it is produced from 100%...

## **Tasting Note**

St Germaine is a unique and premium elderflower liqueur that is delicious chilled on the rocks and mixes extremely well with spirits, wine and Champagne. An artisinal liqueur, it is produced from 100% fresh, hand selected elderflowers.