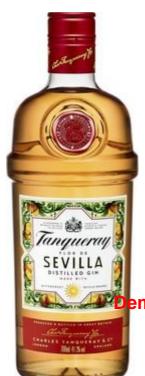

## Tanqueray Flor De Sevilla Gin

Tanqueray Flor de Sevilla is made with bittersweet Seville Oranges to deliver a fruitful and zesty taste, balanced with the 4 botanicals of our classic London Dry gin. This taste of the sun-soaked...

## **Tasting Note**

Tanqueray Flor de Sevilla is made with bittersweet Seville Oranges to deliver a fruitful and zesty taste, balanced with the 4 botanicals of our classic London Dry gin. This taste of the sun-soaked Mediterranean is a uniquely enjoyable yet complex gin. Serve with premium tonic water and garnish with a fresh orange wedge.