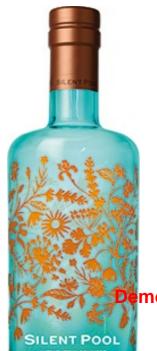

## **Silent Pool Gin**

Silent Pool Gin is a classic gin at heart, full bodied and fresh with depth, clarity and flavour. A rich and clean juniper-driven spirit, Silent Pool Gin is produced using 24 botanicals and the cool,...

## **Tasting Note**

Silent Pool Gin is a classic gin at heart, full bodied and fresh with depth, clarity and flavour. A rich and clean juniper-driven spirit, Silent Pool Gin is produced using 24 botanicals and the cool, clear spring-water from the Silent Pool itself. Tasting Notes: The delicate flavours of lavender and chamomile combine with fresh citrus notes and a velvety local honey, to create a well-balanced gin that is both traditional and refreshingly individual in nature.