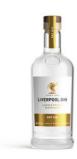

## **Liverpool Gin**

Liverpool Gin is a premium organic product made from pure certified organic botanicals, producing a highly distinctive, aromatic drink. Crystalinne in appearance and luscious in body, it gives intense...

## **Tasting Note**

Liverpool Gin is a premium organic product made from pure certified organic botanicals, producing a highly distinctive, aromatic drink. Crystalinne in appearance and luscious in body, it gives intense juniper and complex, well-balanced and botanical flavour over a rich cereal note with a bright citrus finish.