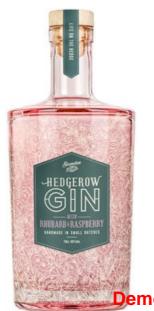

## **Hedgerow Gin with Rhubarb and Raspberry**

LONDON GIN STYLE, STANDARD BOTANICALS: JUNIPER, CORIANDER, ANGELICA & DRIS. FORAGED YORKSHIRE HEDGEROW BOTANICALS: CRAB APPLE, ROSEHIP, ELDERFLOWER, NETTLE LEAF, WILDFLOWER HAY & STONES....

## **Tasting Note**

LONDON GIN STYLE, STANDARD BOTANICALS: JUNIPER, CORIANDER, ANGELICA & ORIS. FORAGED YORKSHIRE HEDGEROW BOTANICALS: CRAB APPLE, ROSEHIP, ELDERFLOWER, NETTLE LEAF, WILDFLOWER HAY & SLOE STONES. With the floral and grassy notes in our Hedgerow Gin. The rhubarb adds a tangy pleasantness to the drink and the raspberries give