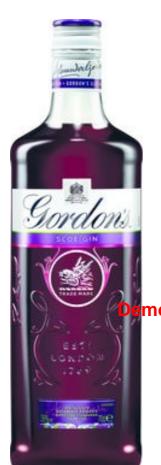

## **Gordon's Sloe Gin**

Sloes are the fruit of the wild blackthorn grown naturally in the countryside. Gordon's Sloe gin, made from only the finest sloe berries and steeped in the world's favourite gin. The result is...

## **Tasting Note**

Sloes are the fruit of the wild blackthorn grown naturally in the countryside. Gordon's Sloe gin, made from only the finest sloe berries and steeped in the world's favourite gin. The result is a wonderful tipple that marries the dryness of Gordon's with cassis sweetness - perfect served in cocktails, as an alternative G&T, or simply on its own.

no Version - Select. Pdf SDK

Product Code: 00015496
Country: England
ABV: 26%
Bottle Size: 70cl