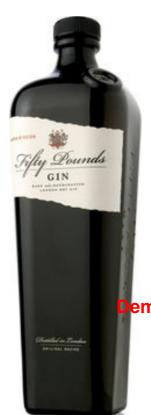

## **Fifty Pounds Gin**

Nose:Lemon, lime, juniper, and very classic in character. Slight sweetness with a touch of creamy lemon. Palate:Opens with juniper, followed by lemon, coriander and angelica. Slight spice, with citrus...

## **Tasting Note**

Nose:Lemon, lime, juniper, and very classic in character. Slight sweetness with a touch of creamy lemon. Palate:Opens with juniper, followed by lemon, coriander and angelica. Slight spice, with citrus developing in the middle. Finish:Hints of anise, angelica, juniper and citrus rind.Dry and clean finish.