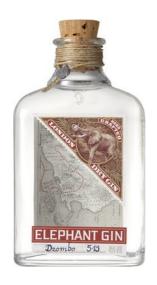

## **Elephant Gin**

Produced using the traditional method of one-shot distillation. The gin's distinct nose first yields a subtle juniper aroma, with an undertone of mountain pine and other herbaceous notes. The...

## **Tasting Note**

Produced using the traditional method of one-shot distillation. The gin's distinct nose first yields a subtle juniper aroma, with an undertone of mountain pine and other herbaceous notes. The taste is complex but strikingly smooth, encompassing floral, fruity and spicy flavours, which can be enjoyed both straight and in a cocktail.

## Demo Version Full break of SDK

Product Code: 00030538
Country: Germany
ABV: 45%
Bottle Size: 50cl