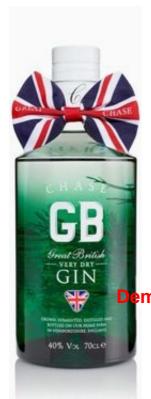

## **Chase GB Extra Dry Gin**

Juniper buds and berries are used to ensure the gin is as dry as possible, also infused with wild botanicals including cinnamon, nutmeg, ginger, almond, coriander, cardamom, cloves, liquorice and...

## **Tasting Note**

Juniper buds and berries are used to ensure the gin is as dry as possible, also infused with wild botanicals including cinnamon, nutmeg, ginger, almond, coriander, cardamom, cloves, liquorice and lemon to give the spirit a distinct and robust flavour

## Full breakdown

**De**mo VersionPro**Select**aPdfoSDK1

Country: England ABV: 40% Bottle Size: 70cl