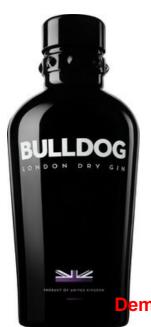

## **Bulldog London Dry Gin**

Bulldog London Dry Gin is a multi-award winning, super-premium gin handcrafted at an English distillery that has been making the highest quality gin for over 250 years. The exotic botanicals and high...

## **Tasting Note**

Bulldog London Dry Gin is a multi-award winning, super-premium gin handcrafted at an English distillery that has been making the highest quality gin for over 250 years. The exotic botanicals and high quality ingredients combined with the quadruple distillation process allow our product to defy convention with a balanced flavour and crisp finish.

Demo Version - Select. Fdf SDK

Product Code: 00028423
Country: England
ABV: 40%
Bottle Size: 70cl