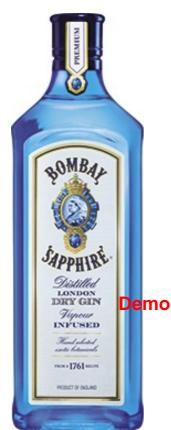

## **Bombay Sapphire**

Created using the vapour Infusion process, Bombay Sapphire includes 10 precious botanicals that are held separate from the spirit in perforated copper baskets, and when the heated vapours rise, the...

## **Tasting Note**

Created using the vapour Infusion process, Bombay Sapphire includes 10 precious botanicals that are held separate from the spirit in perforated copper baskets, and when the heated vapours rise, the distinctive flavour of the botanicals are released. The botanicals used are embossed onto the side of the iconic blue bottle.