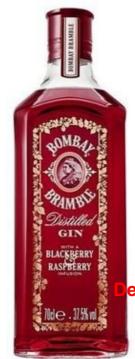

## **Bombay Bramble**

A creative expression of the original Bombay dry gin bursting with natural flavours of blackberries and raspberries. This is perfectly balanced with the vibrant juniper notes of our classic signature...

## **Tasting Note**

A creative expression of the original Bombay dry gin bursting with natural flavours of blackberries and raspberries. This is perfectly balanced with the vibrant juniper notes of our classic signature gin. A real fruit infusion gives a natural flavour and distinct colour with no added sugar.