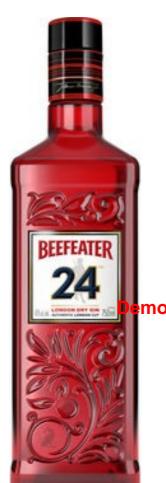

## **Beefeater 24**

Made from 12 botanicals and exotic teas give this award-winning gin its full, complex flavour. The botanical blend helps to shape its unique aroma and smoothness. Beefeater 24 has clean notes of...

## **Tasting Note**

Made from 12 botanicals and exotic teas give this award-winning gin its full, complex flavour. The botanical blend helps to shape its unique aroma and smoothness. Beefeater 24 has clean notes of citrus and juniper, with a finish of spicy coriander and dry angelica. Serving suggestion: Beefeater 24 is ideal for cocktails or classic martinis.