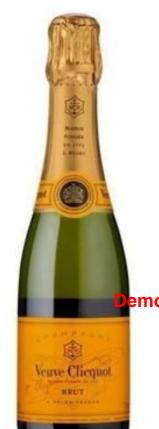

## **Veuve Clicquot Yellow Label Brut NV**

Well known for both its full-bodied and consistant style, with aromas and flavours of baked apple, biscuit and brioche. A black grape dominated blend, using 50% Pinot Noir and 20% Pinot Meunier...

## **Tasting Note**

Well known for both its full-bodied and consistant style, with aromas and flavours of baked apple, biscuit and brioche. A black grape dominated blend, using 50% Pinot Noir and 20% Pinot Meunier together with 30% Chardonnay. A blend of over 50 crus, mostly Premier and Grand Cru, with over 25% reserve wines.

emo Version - Select. Fdf SDK

Product Code: 00017777
Country: France
Region: Champagne
Sub-Region: Champagne

Vintage: NV ABV: 12% Bottle Size: 37.5cl