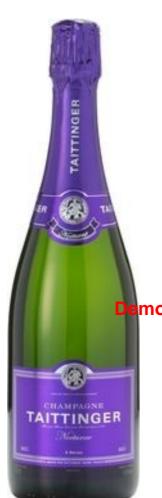

## **Taittinger Nocturne Sec**

Match Champagnes with a touch more sweetness with light desserts or salty and sweet-edged savoury dishes.

## **Tasting Note**

The perfect accompaniment to afternoon tea, Tattinger Nocturne enjoys an additional dosage of sugar (20g / litre Vs 10g / litre for the Brut) which gives a richer texture without being as sweet as a demi-sec. The grapes come from 40 different premium vineyards which facilitate year on year consistency. The finish on the palate is mellow, soft and with flavours of apple and apricot pastries.

mo Version Full break of SDK

Product Code: 00018730
Country: France
Region: Champagne
Sub-Region: Champagne

Vintage: NV ABV: 12% Bottle Size: 75cl