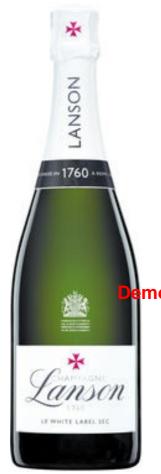

## Lanson Biodynamic Brut White Label Sec NV

Faithful to the Lanson house style, this champagne is fresh, zesty and refreshing but has a softer, off-dry character. Aromas of white flowers and summer pear with mineral notes; a blend of about 40%...

## **Tasting Note**

Faithful to the Lanson house style, this champagne is fresh, zesty and refreshing but has a softer, off-dry character. Aromas of white flowers and summer pear with mineral notes; a blend of about 40% of Chardonnay and Pinot Noir, and 20% Pinot Meunier.