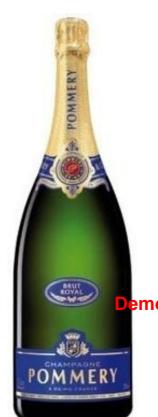

## **Pommery Brut Royal**

The essence of the Pommery style: liveliness, fresh, finesse. Delicate red berries on the nose with a blend that emphasises Chardonnay on the palate; flavours of citrus and white flowers dominate in a...

## **Tasting Note**

The essence of the Pommery style: liveliness, fresh, finesse. Delicate red berries on the nose with a blend that emphasises Chardonnay on the palate; flavours of citrus and white flowers dominate in a rich yet elegant wine.

## Full breakdown

Demo Version ProSelect & Pdf 0 SD 166

Country: France

Region: Champagne Sub-Region: Champagne

ABV: 12.5%

Bottle Size: 1.5lt