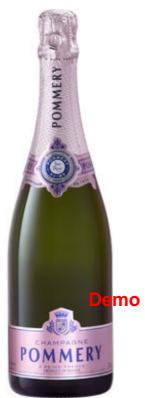

## **Pommery Brut Royal Rosé**

Rosé Champagne pairs exceptionally well with with luxurious seafood, aromatic chicken and rich duck dishes.

## **Tasting Note**

This delicately pale rose-pink Champagne shows aromas of small red fruits such as raspberry and redcurrant. The palate is fresh and elegantly flavoured with a lengthy, flavoursome finish. Made from a blend of Chardonnay, Pinot Noir and Pinot Meunier sourced from around 40 villages.

## Full breakdown mo Versioner**Select**aPdf0SDX0

| Country:     | France    |
|--------------|-----------|
| Region:      | Champagne |
| Sub-Region:  | Champagne |
| ABV:         | 12%       |
| Bottle Size: | 75cl      |