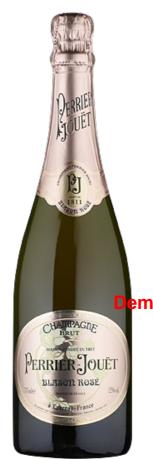

## Perrier-Jouët Blason Rosé

Rosé Champagne pairs exceptionally well with with luxurious seafood, aromatic chicken and rich duck dishes.

## **Tasting Note**

Herve Deschamps selects aroud 30 wines to make up the composition of the Blason Rosé and creates a Champagne which has a luminous rose colour with glints of pale orange. Perrier-Jouët Blason Rosé unleashes intense aromas of ripe red and black fruit – strawberry, raspberry and blackberry – complemented by a hint of exotic pomegranate. Lush and lively on the palate, it lingers into a full, generous finish.