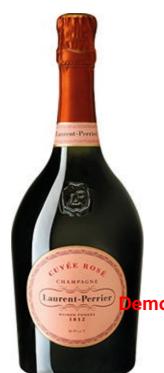

## Laurent-Perrier Cuvée Rosé

Rich, elegant and complex, with fresh citrus and red berry character, and soft creamy texture. Unquestionably the brand leader in this category, it is made, unusually, with 100% Pinot Noir grapes...

## **Tasting Note**

Rich, elegant and complex, with fresh citrus and red berry character, and soft creamy texture. Unquestionably the brand leader in this category, it is made, unusually, with 100% Pinot Noir grapes sourced from Grand Cru villages. Bottled in the distinctive 'dumpy' bottle.

## Full breakdown

mo VersionProSedectaPdfoSDK8

Country: France

Region: Champagne Sub-Region: Champagne

Vintage: NV ABV: 12% Bottle Size: 75cl