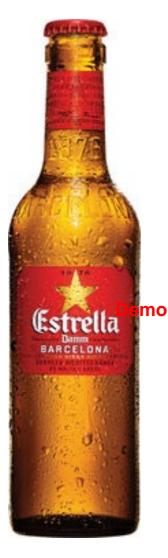

## Estrella Damm, NRB

Produced & amp; imported directly from Barcelona, Estrella Damm is gold in colour with hints of amber and tones of pale green throughout. It appears clean and crisp in the glass, forms a cream coloured...

## **Tasting Note**

Produced & imported directly from Barcelona, Estrella Damm is gold in colour with hints of amber and tones of pale green throughout. It appears clean and crisp in the glass, forms a cream coloured head and is dense with a lingering aftertaste dominated by malted barley.