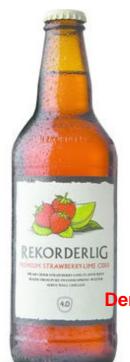

## Rekorderlig Strawberry & Lime, NRB

Made from the purest Swedish spring water, Rekorderlig Strawberry & Direction was the first to explore this unique flavour combination. Enoyed served over ice with fresh mint leaves or real...

## **Tasting Note**

Made from the purest Swedish spring water, Rekorderlig Strawberry & Lime Cider was the first to explore this unique flavour combination. Enoyed served over ice with fresh mint leaves or real strawberries and a wedge of lime for a fresh, zesty experience.

## Full breakdown

Demo Version ProSelect Pdf SBK5

Country: Sweden
Region: Sweden
ABV: 4%